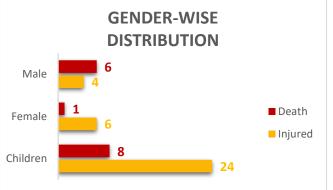

### Cumulative Causalities – Deaths / Injuries (25-06-2025 to 06-07-2025)

Deaths & Injuries Data Source: Concerned Deputy Commissioners.

0