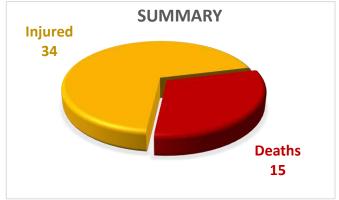

### Cumulative Causalities – Deaths / Injuries (25-06-2025 to 06-07-2025)

Deaths & Injuries Data Source: Concerned Deputy Commissioners.

0