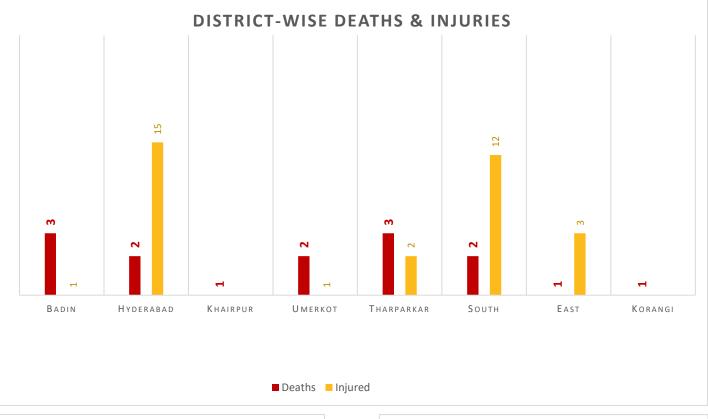

### Cumulative Causalities – Deaths / Injuries (25-06-2025 to 06-07-2025)

Deaths & Injuries Data Source: Concerned Deputy Commissioners.

0