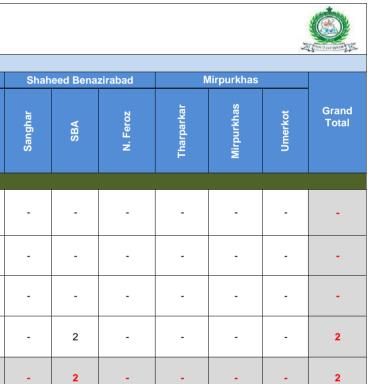

Source: Concerned Deputy Commissioners

| Cu                              | Cumulative Damages of Infrastructure & Private Properties |              |               |           |                              |       |  |  |  |  |
|---------------------------------|-----------------------------------------------------------|--------------|---------------|-----------|------------------------------|-------|--|--|--|--|
| (from 25-06-2025 to 06-07-2025) |                                                           |              |               |           |                              |       |  |  |  |  |
| S.no                            | District                                                  | Roads (Km)   | Bridges       |           | Houses                       |       |  |  |  |  |
| 5.110                           | District                                                  | Roaus (Riii) | Diluges       | Partial   | Full                         | Total |  |  |  |  |
| 01                              | South                                                     | -            | -             | 2         | -                            | 2     |  |  |  |  |
| 02                              | East                                                      | -            | -             | 1         | -                            | 1     |  |  |  |  |
|                                 | Total                                                     | 0            | 0             | 3         | 0                            | 3     |  |  |  |  |
|                                 | Cumulati                                                  | ve Crop A    | rea Damaged   | (in Acres | 5)                           |       |  |  |  |  |
| Sr.<br>No.                      | District                                                  | N            | ature of Crop | Crop A    | Crop Area Damaged (in Acres) |       |  |  |  |  |
| 01                              | -                                                         |              | -             |           | -                            |       |  |  |  |  |