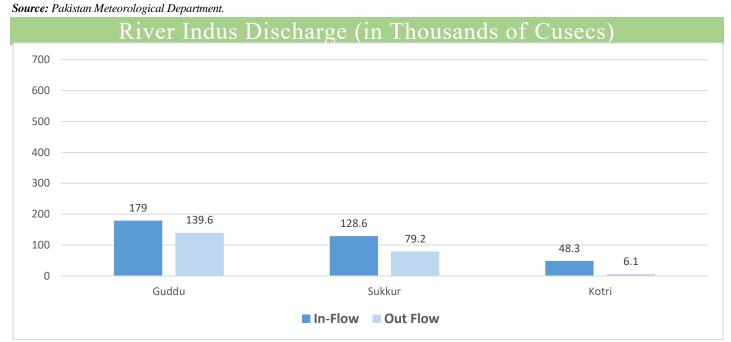

Source: Pakistan Meteorological Department - Flood Forecasting Division (FFD) – Bulletin No. B-022/25 Dated 06th July, 2025 11:25 (PST)